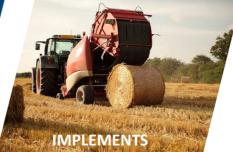

### **BEARINGS FOR IMPLEMENTS**

# To ease your daily work

A dedicated range made to resist to hostile environment

Agri Hub

YOUR PARTNER TO INCREASE YOUR PERFORMANCES

Soil working

4 point contact ball bearing

HIGH PROTECTION TO EXTEND MAINTENANCE INTERVAL

Seeding

Double row angular contact ball bearing

AN EXCELLENT TECHNICAL BASE AND EASE OF MOUNTING

Нау

Bearing unit and insert

THE OPTIMUM SEALING ALLOWING HIGH ROTATION SPEED

THE OPTIMUM RESISTANCE TO SHOCKS